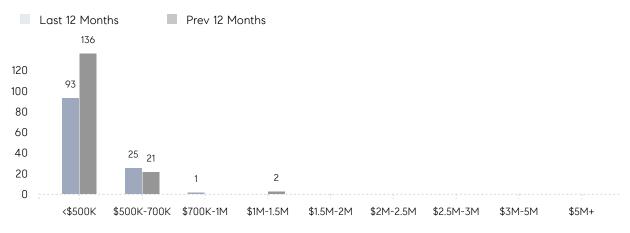

%      | 107%      |          |
|                | AVERAGE SOLD PRICE | \$495,000 | \$471,071 | 5%       |
|                | # OF CONTRACTS     | 5         | 11        | -55%     |
|                | NEW LISTINGS       | 7         | 6         | 17%      |
| Condo/Co-op/TH | AVERAGE DOM        | 22        | 45        | -51%     |
|                | % OF ASKING PRICE  | 100%      | 100%      |          |
|                | AVERAGE SOLD PRICE | \$100,500 | \$335,000 | -70%     |
|                | # OF CONTRACTS     | 1         | 4         | -75%     |
|                | NEW LISTINGS       | 0         | 2         | 0%       |
|                |                    |           |           |          |

## **Ridgefield** Park

JULY 2022

#### Monthly Inventory



#### Contracts By Price Range



#### Listings By Price Range



COMPASS

 $\sim$   $\sim$   $\sim$   $\sim$   $\sim$ / / / / / / / //// | | | | | / ------

Compass makes no representations or warranties, express or implied, with respect to future market conditions or prices of residential product at the time the subject property or any competitive property is complete and ready for occupancy or with respect to any report, study, finding, recommendation or other information provided by Compass herein. Moreover, no warranty, express or implied, is made or should be assumed regarding the accuracy, adequacy, completeness, legality, reliability, merchantability or fitness for a particular purpose of any information, in part or whole, contained herein. All material is presented with the understanding that Compass shall not b