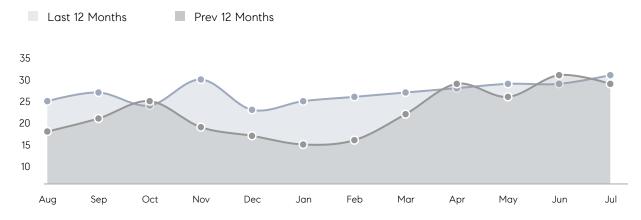

| % OF ASKING PRICE  | 105%      | 107%      |          |
|                | AVERAGE SOLD PRICE | \$495,000 | \$471,071 | 5%       |
|                | # OF CONTRACTS     | 5         | 11        | -55%     |
|                | NEW LISTINGS       | 7         | 6         | 17%      |
| Condo/Co-op/TH | AVERAGE DOM        | 22        | 45        | -51%     |
|                | % OF ASKING PRICE  | 100%      | 100%      |          |
|                | AVERAGE SOLD PRICE | \$100,500 | \$335,000 | -70%     |
|                | # OF CONTRACTS     | 1         | 4         | -75%     |
|                | NEW LISTINGS       | 0         | 2         | 0%       |
|                |                    |           |           |          |

## **Ridgefield** Park

JULY 2022

#### Monthly Inventory



#### Contracts By Price Range



#### Listings By Price Range



COMPASS

 $\sim$   $\sim$   $\sim$   $\sim$   $\sim$ / / / / / / / //// | | | | | / ------

Compass makes no representations or warranties, express or implied, with respect to future market conditions or prices of residential product at the time the subject property or any competitive property is complete and ready for occupancy or with respect to any report, study, finding, recommendation or other information provided by Compass herein. Moreover, no warranty, express or implied, is made or should be assumed regarding the accuracy, adequacy, completeness, legality, reliability, merchantability or fitness for a particular purpose of any information, in part or whole, contained herein. All material is presented with the under